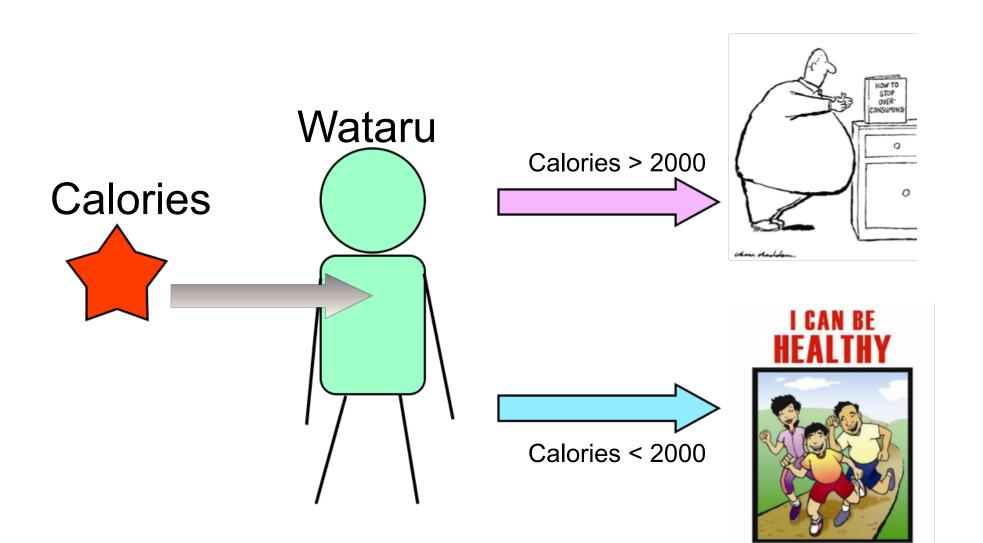

# Eat appropriate

If you control your diet ...

Don't exceed this!

Daily maximum calories = 2000

If you eat more than you need ...

Chubby &

### Remember!

Daily maximum calories = 2000

Daily maximum calories = 2000