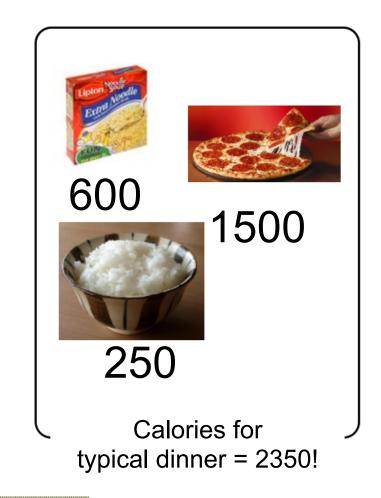

# Example

| Food                       | Calories |
|----------------------------|----------|
| Pizza (whole)              | 1500     |
| Soda (350 ml)              | 150      |
| Noodle Soup                | 600      |
| Macaroni and Cheese        | 450      |
| Hash Brown                 | 300      |
| Lasagna, with Meat & Sauce | 500      |
| Fried Noodle               | 600      |
| Rice                       | 250      |
| Ramen                      | 400      |
| Rice Cracker               | 60       |
| French Fries               | 550      |