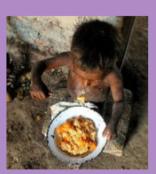

#### Leftover food

(cook too much)

Garbag

Waste of food Waste of money

1 out of 7 people can't eat in the world...

6,000,000 children lose their lives every year due to hunger.