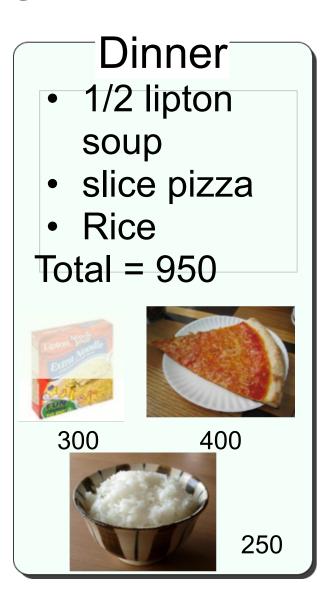

#### Model Diet

**Breakfas** 

Hash brown 300

Total calorie = 300 + 500 + 950 = 1750

If you eat a big meal for breakfast or lunch, adjust your dinner!