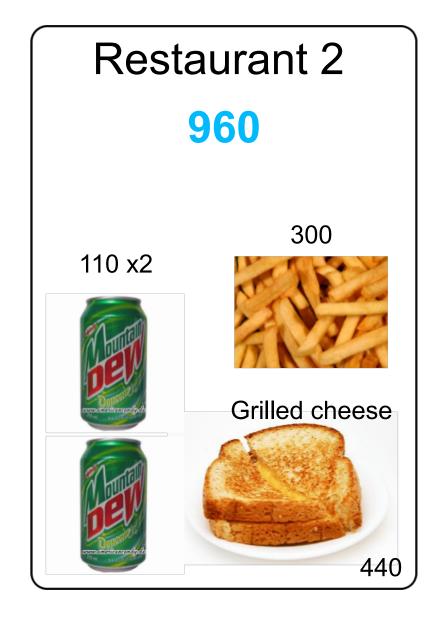

ly maximum calories = 2000



# Example

| Food                       | Calories |
|----------------------------|----------|
| Pizza (whole)              | 1500     |
| Soda (350 ml)              | 150      |
| Noodle Soup                | 600      |
| Macaroni and Cheese        | 450      |
| Hash Brown                 | 300      |
| Lasagna, with Meat & Sauce | 500      |
| Fried Noodle               | 600      |
| Rice                       | 250      |
| Ramen                      | 400      |
| Rice Cracker               | 60       |
| French Fries               | 550      |



Daily maximum calories = 2000

#### Model Diet

**Breakfas** 

Hash brown 300



Total calorie = 300 + 500 + 950 = 1750

If you eat a big meal for breakfast or lunch, adjust your dinner!



## More examples