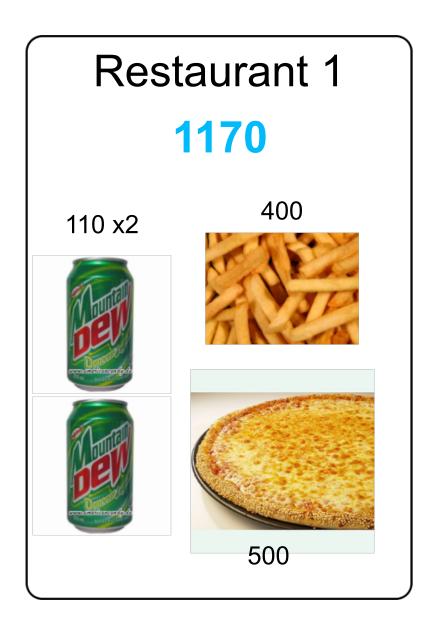

aily maximum calories = 2000



# Example

| Food                       | Calories |
|----------------------------|----------|
| Pizza (whole)              | 1500     |
| Soda (350 ml)              | 150      |
| Noodle Soup                | 600      |
| Macaroni and Cheese        | 450      |
| Hash Brown                 | 300      |
| Lasagna, with Meat & Sauce | 500      |
| Fried Noodle               | 600      |
| Rice                       | 250      |
| Ramen                      | 400      |
| Rice Cracker               | 60       |
| French Fries               | 550      |



Daily maximum calories = 2000

#### Model Diet

**Breakfas** 

Hash brown 300



Total calorie = 300 + 500 + 950 = 1750

If you eat a big meal for breakfast or lunch, adjust your dinner!



## More examples