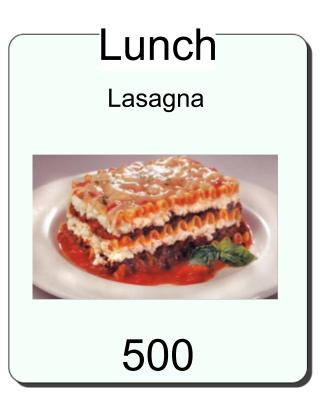

#### Model Diet

**Breakfas** 

Hash brown 300

Total calorie = 300 + 500 + 950 = 1750

If you eat a big meal for breakfast or lunch, adjust your dinner!