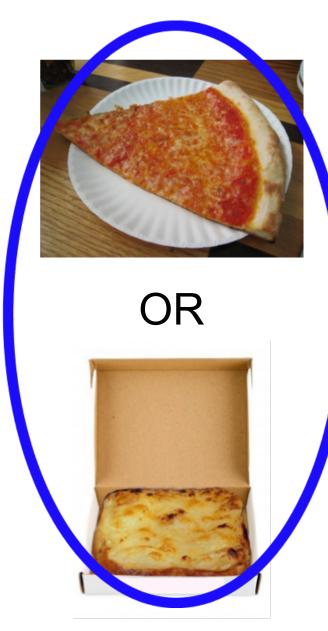

# Appropriate Diet

If eat whole pizza every day.

(eating too much)

If don't eat whole pizza, but ...

# Example

| Food                       | Calories |
|----------------------------|----------|
| Pizza (whole)              | 1500     |
| Soda (350 ml)              | 150      |
| Noodle Soup                | 600      |
| Macaroni and Cheese        | 450      |
| Hash Brown                 | 300      |
| Lasagna, with Meat & Sauce | 500      |
| Fried Noodle               | 600      |
| Rice                       | 250      |
| Ramen                      | 400      |
| Rice Cracker               | 60       |
| French Fries               | 550      |