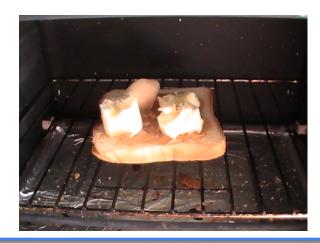

#### Rip off bitts of banana

Place the bitts of banana on top of the bread

Open the toaster

Place the toast inside the toaster

Close the toaster

Set it to 5 min

Wait for 5 min

Open the toaster