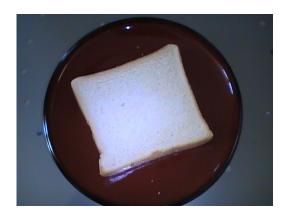

# PB sandwich



Spectrum Visions Global, Inc.

# What you need to prepare

# **Ingredients**

- Loaf of bread
- Banana
- Peanut-butter

### **Tools**

- Toaster
- Butter knife

#### Bring a loaf of bread



#### Bring the Peanut butter



Open the peanut butter



Bring a butter knife



Get some Peanut butter with the butter knife



Spread the peanut butter on the bread



Bring a banana



Peel the banana



#### Rip off bitts of banana



Place the bitts of banana on top of the bread



Open the toaster



Place the toast inside the toaster



Close the toaster



Set it to 5 min



Wait for 5 min



Open the toaster





# Disclaimer

Spectrum Visions Global, Inc. ("SVG") provide only the space in its website to post Recipes, and does not warrant or assume any legal liability or responsibility for the accuracy, completeness, safety or usefulness of any information, apparatus, product, or process disclosed in this website. SVG does not warrant or make any representation that any and all