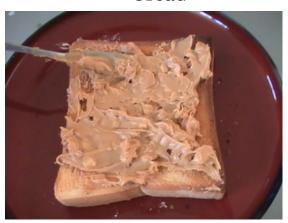

#### Bring the Peanut butter

Open the peanut butter

Bring a butter knife

Get some Peanut butter with the butter knife

Spread the peanut butter on the bread

Bring a banana

Peel the banana