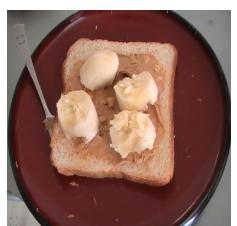

#### Rip off bitts of banana

Place the bitts of banana on top of the bread

Open the toaster

Place the toast inside the toaster

Close the toaster

Set it to 5 min

Wait for 5 min

Open the toaster