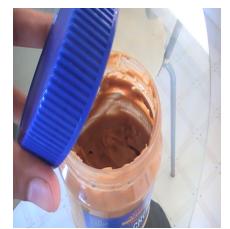

#### Bring the Peanut butter

Open the peanut butter

Bring a butter knife

Get some Peanut butter with the butter knife

Spread the peanut butter on the bread

Bring a banana

Peel the banana