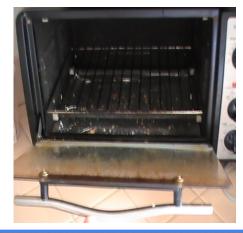

#### Rip off bitts of banana

Place the bitts of banana on top of the bread

Open the toaster

Place the toast inside the toaster

Close the toaster

Set it to 5 min

Wait for 5 min

Open the toaster