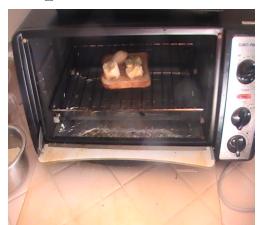

#### Rip off bitts of banana

Place the bitts of banana on top of the bread

Open the toaster

Place the toast inside the toaster

Close the toaster

Set it to 5 min

Wait for 5 min

Open the toaster