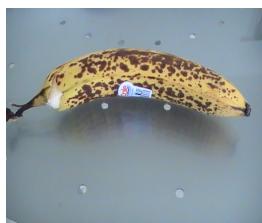

#### Bring the Peanut butter

Open the peanut butter

Bring a butter knife

Get some Peanut butter with the butter knife

Spread the peanut butter on the bread

Bring a banana

Peel the banana