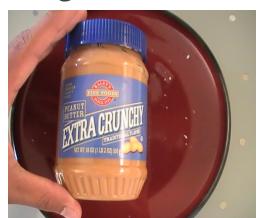

#### Bring the Peanut butter

Open the peanut butter

Bring a butter knife

Get some Peanut butter with the butter knife

Spread the peanut butter on the bread

Bring a banana

Peel the banana