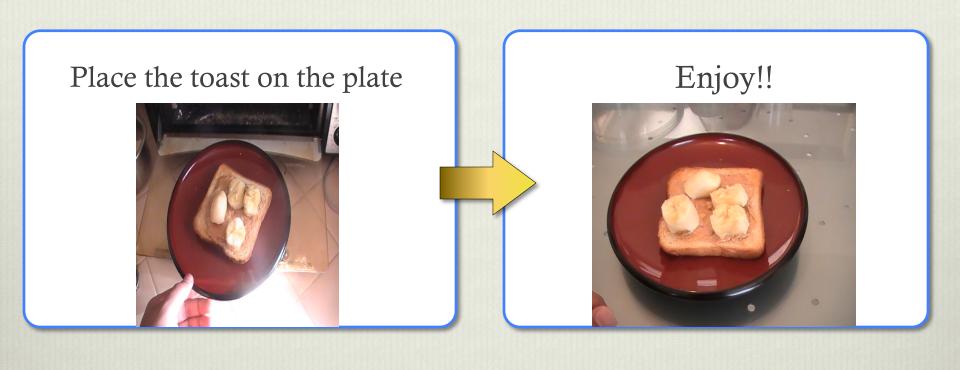

#### Rip off bitts of banana

Place the bitts of banana on top of the bread

Open the toaster

Place the toast inside the toaster

Close the toaster

Set it to 5 min

Wait for 5 min

Open the toaster