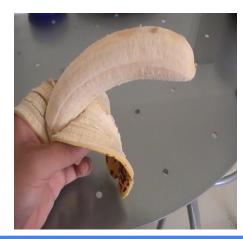

#### Bring the Peanut butter

Open the peanut butter

Bring a butter knife

Get some Peanut butter with the butter knife

Spread the peanut butter on the bread

Bring a banana

Peel the banana