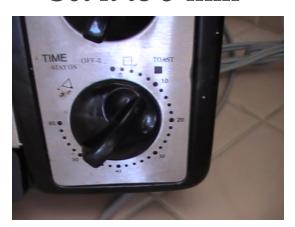

#### Rip off bitts of banana

Place the bitts of banana on top of the bread

Open the toaster

Place the toast inside the toaster

Close the toaster

Set it to 5 min

Wait for 5 min

Open the toaster