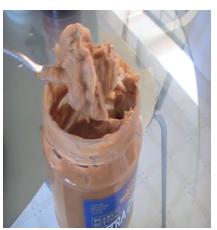

#### Bring the Peanut butter

Open the peanut butter

Bring a butter knife

Get some Peanut butter with the butter knife

Spread the peanut butter on the bread

Bring a banana

Peel the banana