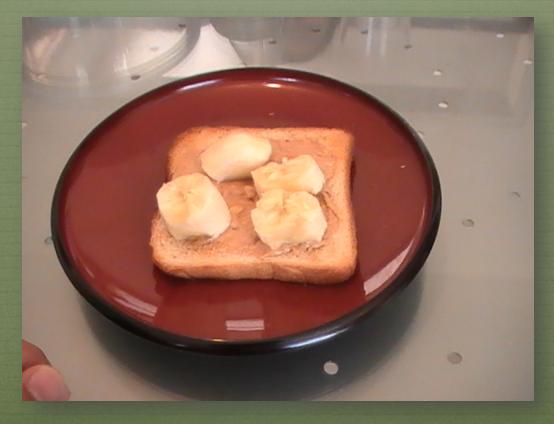

#### Rip off bitts of banana

Place the bitts of banana on top of the bread

Open the toaster

Place the toast inside the toaster

Close the toaster

Set it to 5 min

Wait for 5 min

Open the toaster