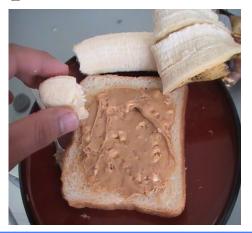

#### Bring the Peanut butter

Open the peanut butter

Bring a butter knife

Get some Peanut butter with the butter knife

Spread the peanut butter on the bread

Bring a banana

Peel the banana