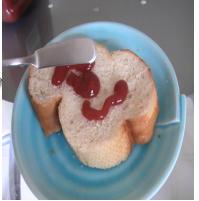

# Pizza Bread



Spectrum Visions Global, Inc.

# What you need to prepare

## **Ingredients**

- Loaf of bread
- Ketchup
- Cheese

### **Tools**

- Toaster
- Butter knife
- Plate

Bring a loaf of bread



#### Bring a butter knife



Bring Ketchup



#### Bring cheese



#### Squirt some ketchup on the bread





# Use the butter knife and spread the ketchup





### Open the cheese bag



#### Grab about a hand full of cheese



#### Sprinkle the cheese on top of bread





#### Set up the toaster to toast



# Open the toaster and place the bread inside





#### Close the toaster



Set up the timer (about  $4\sim5$  min)



Wait 4~5 Min

Open the toaster and take out the bread





Place the toast on the plate and enjoy!!



## Disclaimer

Spectrum Visions Global, Inc. ("SVG") provide only the space in its website to post Recipes, and does not warrant or assume any legal liability or responsibility for the accuracy, completeness, safety or usefulness of any information, apparatus, product, or process disclosed in this website. SVG does not warrant or make any representation that any and all of Recipes posted on SVG's website do not infringe