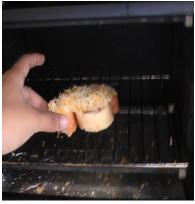

#### Close the toaster

Set up the timer (about  $4\sim5$  min)

Wait 4~5 Min

Open the toaster and take out the bread

Place the toast on the plate and enjoy!!