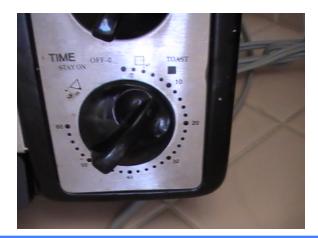

#### Set up the toaster to toast

#### Close the toaster

Set up the timer (about  $4\sim5$  min)

Wait 4~5 Min

Open the toaster and take out the bread

Place the toast on the plate and enjoy!!