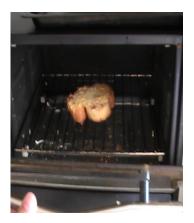

#### Close the toaster

Set up the timer (about  $4\sim5$  min)

Wait 4~5 Min

Open the toaster and take out the bread

Place the toast on the plate and enjoy!!