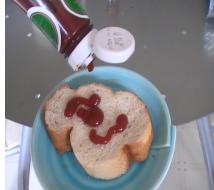

# Pizza Bread



Spectrum Visions Global, Inc.

# What you need to prepare

## **Ingredients**

- Loaf of bread
- Ketchup
- Cheese

### **Tools**

- Toaster
- Butter knife
- Plate

Bring a loaf of bread



#### Bring a butter knife



Bring Ketchup



#### Bring cheese



#### Squirt some ketchup on the bread





# Use the butter knife and spread the ketchup





### Open the cheese bag



#### Grab about a hand full of cheese



#### Sprinkle the cheese on top of bread





#### Set up the toaster to toast



# Open the toaster and place the bread inside





#### Close the toaster



Set up the timer (about  $4\sim5$  min)



Wait 4~5 Min

Open the toaster and take out the bread





Place the toast on the plate and enjoy!!



## Disclaimer

Spectrum Visions Global, Inc. ("SVG") provide only the space in its website to post Recipes, and does not warrant or assume any legal liability or responsibility for the accuracy, completeness, safety or usefulness of any information, apparatus, product, or process disclosed in this website. SVG does not warrant or make any representation that any and all o