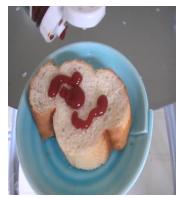

# Pizza Bread



Spectrum Visions Global, Inc.

# What you need to prepare

## **Ingredients**

- Loaf of bread
- Ketchup
- Cheese

### **Tools**

- Toaster
- Butter knife
- Plate

Bring a loaf of bread



#### Bring a butter knife



Bring Ketchup



#### Bring cheese



#### Squirt some ketchup on the bread





# Use the butter knife and spread the ketchup





### Open the cheese bag



#### Grab about a hand full of cheese



#### Sprinkle the cheese on top of bread





#### Set up the toaster to toast



# Open the toaster and place the bread inside





#### Close the toaster



Set up the timer (about  $4\sim5$  min)



Wait 4~5 Min

Open the toaster and take out the bread





Place the toast on the plate and enjoy!!



## Disclaimer

Spectrum Visions Global, Inc. ("SVG") provide only the space in its website to post Recipes, and does not warrant or assume any legal liability or responsibility for the accuracy, completeness, safety or usefulness of any information, apparatus, product, or process disclosed in this website. SVG does not warrant or make any representation that any and all