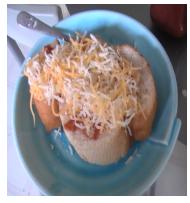

# Pizza Bread



Spectrum Visions Global, Inc.

# What you need to prepare

## **Ingredients**

- Loaf of bread
- Ketchup
- Cheese

### **Tools**

- Toaster
- Butter knife
- Plate

Bring a loaf of bread



#### Bring a butter knife



Bring Ketchup



#### Bring cheese



#### Squirt some ketchup on the bread





# Use the butter knife and spread the ketchup





### Open the cheese bag



#### Grab about a hand full of cheese



#### Sprinkle the cheese on top of bread





#### Set up the toaster to toast



# Open the toaster and place the bread inside





#### Close the toaster



Set up the timer (about  $4\sim5$  min)



Wait 4~5 Min

Open the toaster and take out the bread





Place the toast on the plate and enjoy!!



## Disclaimer

Spectrum Visions Global, Inc. ("SVG") provide only the space in its website to post Recipes, and does not warrant or assume any legal liability or responsibility for the accuracy, completeness, safety or usefulness of any information, apparatus, product, or process disclosed in this website. SVG does not warrant or make any representation that any and all of Recipes posted on SVG's website do not infringe upon any third party's rights. SVG does not endorse or recommend any of the Recipes posted in its website. The view