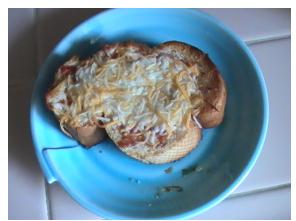

#### Close the toaster

Set up the timer (about  $4\sim5$  min)

Wait 4~5 Min

Open the toaster and take out the bread

Place the toast on the plate and enjoy!!