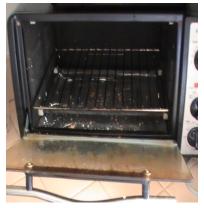

# Pizza Bread



Spectrum Visions Global, Inc.

# What you need to prepare

## **Ingredients**

- Loaf of bread
- Ketchup
- Cheese

### **Tools**

- Toaster
- Butter knife
- Plate

Bring a loaf of bread



#### Bring a butter knife



Bring Ketchup



#### Bring cheese



#### Squirt some ketchup on the bread





# Use the butter knife and spread the ketchup





### Open the cheese bag



#### Grab about a hand full of cheese



#### Sprinkle the cheese on top of bread





#### Set up the toaster to toast



# Open the toaster and place the bread inside





#### Close the toaster



Set up the timer (about  $4\sim5$  min)



Wait 4~5 Min

Open the toaster and take out the bread





Place the toast on the plate and enjoy!!



## Disclaimer

Spectrum Visions Global, Inc. ("SVG") provide only the space in its website to post Recipes, and does not warrant or assume any legal liability or responsibility for the accuracy, completeness, safety or usefulness of any information, apparatus, product, or process disclosed in this website. SVG does not warrant or make any representation that any and all of Recipes posted on SVG's website do not infringe upon any third party's rights. SVG does not endorse or recommend any of the Recipes posted in its website. The views and opinions of authors of Recipes expressed or implied on SVG's Web sites do not n