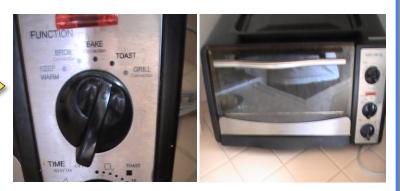

# Pizza Bread



Spectrum Visions Global, Inc.

# What you need to prepare

## **Ingredients**

- Loaf of bread
- Ketchup
- Cheese

### **Tools**

- Toaster
- Butter knife
- Plate

Bring a loaf of bread



#### Bring a butter knife



Bring Ketchup



#### Bring cheese



#### Squirt some ketchup on the bread





# Use the butter knife and spread the ketchup





### Open the cheese bag



#### Grab about a hand full of cheese



#### Sprinkle the cheese on top of bread





#### Set up the toaster to toast



# Open the toaster and place the bread inside





#### Close the toaster



Set up the timer (about  $4\sim5$  min)



Wait 4~5 Min

Open the toaster and take out the bread





Place the toast on the plate and enjoy!!



## Disclaimer

Spectrum Visions Global, Inc. ("SVG") provide only the space in its website to post Recipes, and does not warrant or assume any legal liability or responsibility for the accuracy, completeness, safety or usefulness of any information, apparatus, product, or process disclosed in this website. SVG does not warrant or make any representation that any and all of Recipes posted on SVG's website do not infringe upon any third party's rights. SVG does not endorse or recommend any of the Recipes posted in its website. The views and opinions of authors of Recipes