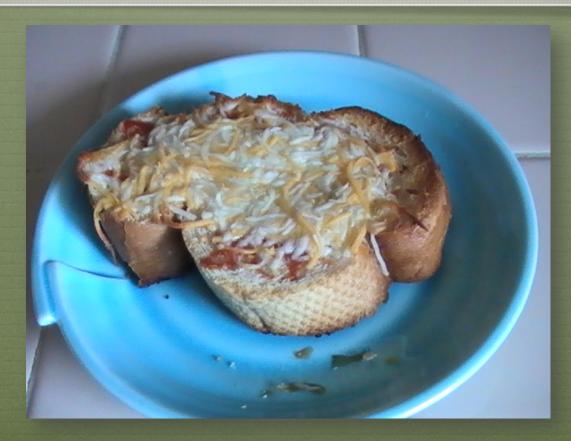

#### Close the toaster

Set up the timer (about  $4\sim5$  min)

Wait 4~5 Min

Open the toaster and take out the bread

Place the toast on the plate and enjoy!!