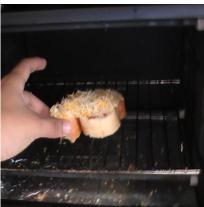

#### Close the toaster

Set up the timer (about  $4\sim5$  min)

Wait 4~5 Min

Open the toaster and take out the bread

Place the toast on the plate and enjoy!!