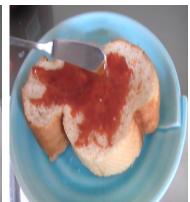

#### Squirt some ketchup on the bread

# Use the butter knife and spread the ketchup