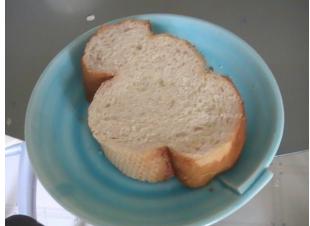

# Pizza Bread



Spectrum Visions Global, Inc.

# What you need to prepare

## **Ingredients**

- Loaf of bread
- Ketchup
- Cheese

### **Tools**

- Toaster
- Butter knife
- Plate

Bring a loaf of bread



#### Bring a butter knife



Bring Ketchup



#### Bring cheese



#### Squirt some ketchup on the bread





# Use the butter knife and spread the ketchup





### Open the cheese bag



#### Grab about a hand full of cheese



#### Sprinkle the cheese on top of bread





#### Set up the toaster to toast



# Open the toaster and place the bread inside





#### Close the toaster



Set up the timer (about  $4\sim5$  min)



Wait 4~5 Min

Open the toaster and take out the bread





Place the toast on the plate and enjoy!!



## Disclaimer

Spectrum Visions Global, Inc. ("SVG") provide only the space in its website to post Recipes, and does not warrant or assume any legal liability or responsibility for the accuracy, completeness, safety or usefulness of any information, apparatus, pro