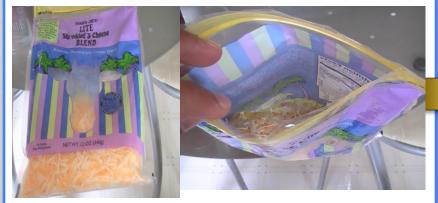

# Pizza Bread



Spectrum Visions Global, Inc.

# What you need to prepare

## **Ingredients**

- Loaf of bread
- Ketchup
- Cheese

### **Tools**

- Toaster
- Butter knife
- Plate

Bring a loaf of bread



#### Bring a butter knife



Bring Ketchup



#### Bring cheese



#### Squirt some ketchup on the bread





# Use the butter knife and spread the ketchup





### Open the cheese bag



#### Grab about a hand full of cheese



#### Sprinkle the cheese on top of bread





#### Set up the toaster to toast



# Open the toaster and place the bread inside





#### Close the toaster



Set up the timer (about  $4\sim5$  min)



Wait 4~5 Min

Open the toaster and take out the bread





Place the toast on the plate and enjoy!!



## Disclaimer

Spectrum Visions Global, Inc. ("SVG") provide only the space in its website to post Recipes, and does not warrant or assume any legal liability or responsibility for the accuracy, completeness, safety or usefulness of any information, apparatus, product, or process disclosed in this website. SVG does not warrant or make any representation that any and all of Recipes posted on SVG's website do not infringe upon any third party's right