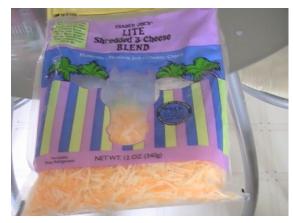

# Pizza Bread



Spectrum Visions Global, Inc.

# What you need to prepare

## **Ingredients**

- Loaf of bread
- Ketchup
- Cheese

### **Tools**

- Toaster
- Butter knife
- Plate

Bring a loaf of bread



#### Bring a butter knife



Bring Ketchup



#### Bring cheese



#### Squirt some ketchup on the bread





# Use the butter knife and spread the ketchup





### Open the cheese bag



#### Grab about a hand full of cheese



#### Sprinkle the cheese on top of bread





#### Set up the toaster to toast



# Open the toaster and place the bread inside





#### Close the toaster



Set up the timer (about  $4\sim5$  min)



Wait 4~5 Min

Open the toaster and take out the bread





Place the toast on the plate and enjoy!!



## Disclaimer

Spectrum Visions Global, Inc. ("SVG") provide only the space in its website to post Recipes, and does not warrant or assume any legal liability or responsibility for the accuracy, completeness, safety or usefulness of any information, apparatus, product, or process disclosed in this website. SVG does not warrant or