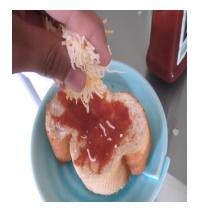

# Pizza Bread



Spectrum Visions Global, Inc.

# What you need to prepare

## **Ingredients**

- Loaf of bread
- Ketchup
- Cheese

### **Tools**

- Toaster
- Butter knife
- Plate

Bring a loaf of bread



#### Bring a butter knife



Bring Ketchup



#### Bring cheese



#### Squirt some ketchup on the bread





# Use the butter knife and spread the ketchup





### Open the cheese bag



#### Grab about a hand full of cheese



#### Sprinkle the cheese on top of bread





#### Set up the toaster to toast



# Open the toaster and place the bread inside





#### Close the toaster



Set up the timer (about  $4\sim5$  min)



Wait 4~5 Min

Open the toaster and take out the bread





Place the toast on the plate and enjoy!!



## Disclaimer

Spectrum Visions Global, Inc. ("SVG") provide only the space in its website to post Recipes, and does not warrant or assume any legal liability or responsibility for the accuracy, completeness, safety or usefulness of any information, apparatus, product, or process disclosed in this website. SVG does not warrant or make any representation that any and all of Recipes posted on SVG's website do not infringe upon any third party's rights. SVG does not endorse or recommend any of the Recipes posted in its website. The vi