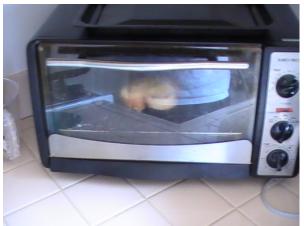

# Pizza Bread



Spectrum Visions Global, Inc.

# What you need to prepare

## **Ingredients**

- Loaf of bread
- Ketchup
- Cheese

### **Tools**

- Toaster
- Butter knife
- Plate

Bring a loaf of bread



#### Bring a butter knife



Bring Ketchup



#### Bring cheese



#### Squirt some ketchup on the bread





# Use the butter knife and spread the ketchup





### Open the cheese bag



#### Grab about a hand full of cheese



#### Sprinkle the cheese on top of bread





#### Set up the toaster to toast



# Open the toaster and place the bread inside





#### Close the toaster



Set up the timer (about  $4\sim5$  min)



Wait 4~5 Min

Open the toaster and take out the bread





Place the toast on the plate and enjoy!!



## Disclaimer

Spectrum Visions Global, Inc. ("SVG") provide only the space in its website to post Recipes, and does not warrant or assume any legal liability or responsibility for the accuracy, completeness, safety or usefulness of any information, apparatus, product, or process disclosed in this website. SVG does not warrant or make any representation that any and all of Recipes posted on SVG's website do not infringe upon any third party's rights. SVG does not endorse or recommend any of the Recipes posted in its website. The views and opinions of authors of Recipes expressed or implied on SVG's Web sites do not necessarily state or reflect